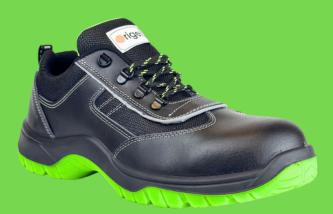

## **RIGEL ROMA S3 FO WRU SRC TECHNICAL DATASHEET**

Certification: ISO 20345:2011 Category: S3 FO WRU SRC Toecap: Composite toecap (200 Joule) Upper: 1.8 mm water resistance onMicro® leather. Lining: 100% breathable 3D Air Insole: R-Flow<sup>®</sup> insole Anti Perforation: K18 kevlar midsole (1100N) Outsole: PU/PU dual density, reflective, SRC Available Sizes: 35-48 (EU)