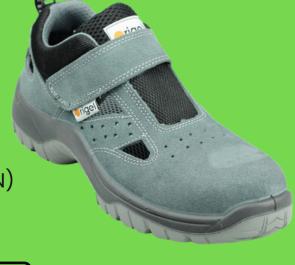

## RIGEL VALENCIA SUEDE SIP FO SRC TECHNICAL DATASHEET

Certification: ISO 20345:2011

Category: SIR FO SRC

Toecap: Composite toecap (200 Joule) Upper: 1.8-2.00 mm grain suede leather

Lining: 100% breathable 3D Air

Insole: R-Flow® insole

Anti Perforation: K18 kevlar midsole (1100N)

Outsole: PU/PU dual density, SRC

Available Sizes: 35-48 (EU)

- ✓ High Abrasion Resistance Ensures long-lasting durability.
- ✓ Shock-Absorbing & Comfortable Offers all-day comfort.
- Lightweight & Flexible Reduces foot fatigue.
- ✓ Chemical & Oil Resistance Ideal for tough working
- ✓ Superior Slip Resistance Designed to meet SRC standards